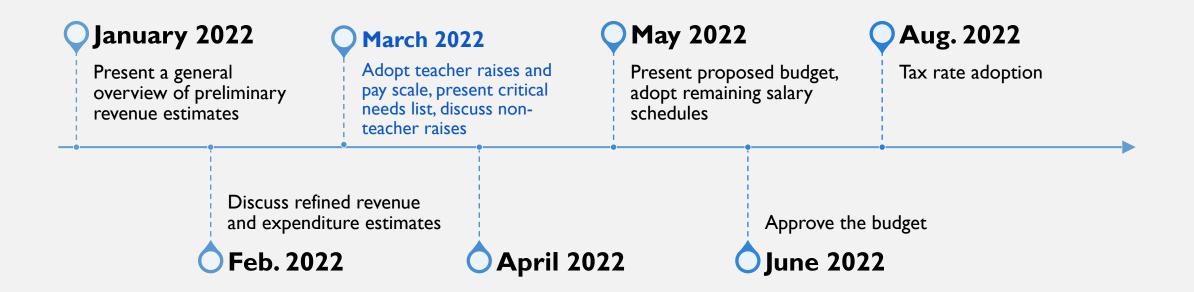

BUDGET 2022-2023

Workshop #3

#### **BUDGETING PROCESS**



## FUND BALANCE

| Current Fund Balance                       | 9,969,120   |
|--------------------------------------------|-------------|
|                                            |             |
| Projected Increase/(Decrease) in 2021-2022 |             |
| Operations                                 | 98,418      |
| Harvey                                     | (34,120)    |
| Allocated for Recovery                     | (4,242,742) |
|                                            |             |
| Undesignated Projected Fund Balance        | 5,790,676   |

## GENERAL FUND SUMMARY

#### Hardin-Jefferson ISD General Fund by Department 2022-2023

|                         | 2021-2022     | 2022-2023        |
|-------------------------|---------------|------------------|
|